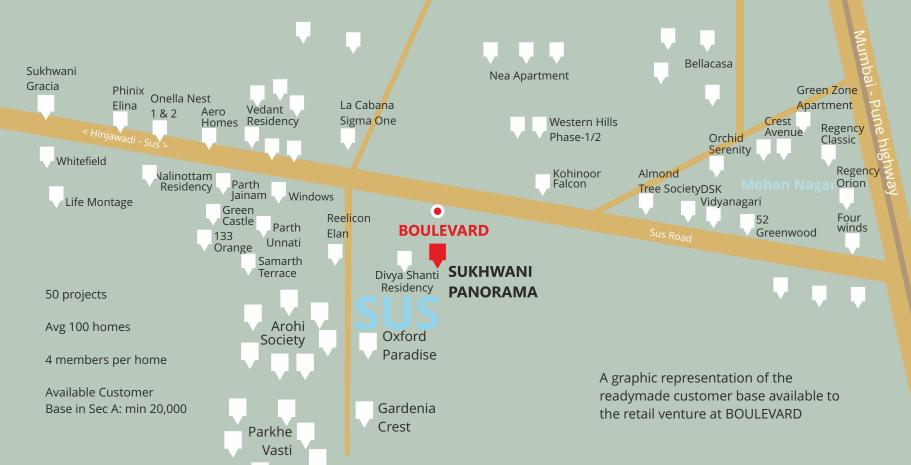

#### **READY CUSTOMERS**

SUS enjoys a demography of primarily Sec A or higher residents across 50+ communities.

BUT they DO NOT have developed shopping options. All activities are undertaken on Baner road or Pashan. This is a ready customer base that is waiting for a shopping experience catering to their class, their taste and convenience, in their neighborhood! The answer is Sukhwani BOULEVARD.

## LOCATION

that it exploits the advantages of its location to the fullest. The visibility it enjoys is second to none. You just cannot miss Sukhwani Boulevard! The proposed widening of the road makes Sukhwani Boulevard a road facing commercial development. At Sus, an area dotted with numerous high profile residential communities and much more in development, Sukhwani Boulevard is perfectly positioned to serve the population.

The SUS road connects to Hinjawadi, Pirangut, Lavale on one side and the Mum- Pune highway on the other. Aundh, Baner and Pashan are just a hop away. With huge civic infrastructure revamps planned and the great connectivity that this location offers, any venture at Sukhwani Boulevard will get an advantage that could be termed preferential vis-a-vis the competition!

#### LOCAL DISTANCES

| Nissan Showroom  | 05 mins | Aundh               | 10 mins |
|------------------|---------|---------------------|---------|
| Baner            | 10 mins | University          | 15 mins |
| Kothrud          | 20 mins | Shivaji Nagar       | 20 mins |
| Balewadi Stadium | 10 mins | VIBGYOR School      | 05 mins |
| Sadanand Hotel   | 10 mins | Vidya Valley School | 05 mins |
| Hinjawadi        | 10 mins | D Mart              | 10 mins |
| Express Way      | 15 mins | E Square Multiplex  | 15 mins |