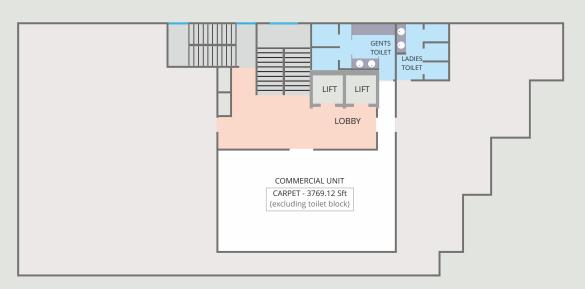

#### FIRST FLOOR

| Commercial<br>Unit Nos | Carpet<br>Area | Saleable<br>Area |
|------------------------|----------------|------------------|
| 01                     | 1632.47        | 2368             |
| 02                     | 2274.32        | 3298             |

#### 2nd, 3rd & 4th FLOORS

| Commercial | Carpet  | Saleable |
|------------|---------|----------|
| Unit Nos   | Area    | Area     |
| 01         | 4380.09 |          |