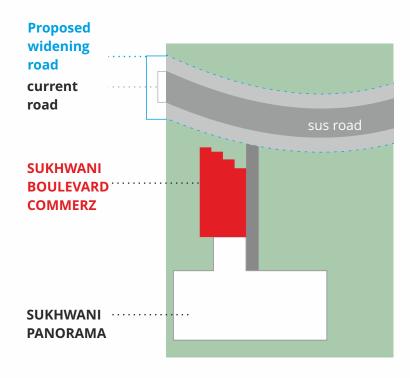

## LOCATION

that it exploits the advantages of its location to the fullest. The visibility it enjoys is second to none. You just cannot miss Sukhwani Boulevard! The proposed widening of the road makes Sukhwani Boulevard a road facing commercial development. At Sus, an area dotted with numerous high profile residential communities and much more in development, Sukhwani Boulevard is perfectly positioned to serve the population.

The SUS road connects to Hinjawadi, Pirangut, Lavale on one side and the Mum- Pune highway on the other. Aundh, Baner and Pashan are just a hop away. With huge civic infrastructure revamps planned and the great connectivity that this location offers, any venture at Sukhwani Boulevard will get an advantage that could be termed preferential vis-a-vis the competition!