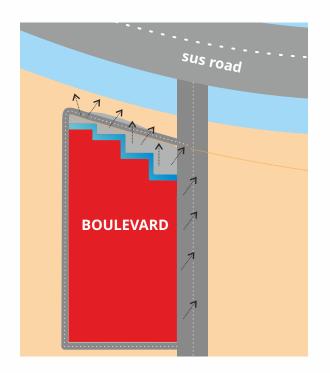

## LOCATION

that it exploits the advantages of its location to the fullest. The visibility it enjoys is second to none. You just cannot miss Sukhwani Boulevard! The proposed widening of the road makes Sukhwani Boulevard a road facing commercial development. At Sus, an area dotted with numerous high profile residential communities and much more in development, Sukhwani Boulevard is perfectly positioned to serve the population.

The SUS road connects to Hinjawadi, Pirangut, Lavale on one side and the Mum- Pune highway on the other. Aundh, Baner and Pashan are just a hop away. With huge civic infrastructure revamps planned and the great connectivity that this location offers, any venture at Sukhwani Boulevard will get an advantage that could be termed preferential vis-a-vis the competition!

#### VISIBILITY

An impressive entrance lobby welcomes the shoppers and visitors. Boulevard fronts an approaching curve of the SUS road. The position and design gives it a strategic visibility that will be the envy of many a retail business! Traffic to Hinjewadi, Pirangut and Lavale passes here. The profile is mostly techies and students of Symbiosis, ISBM and other professional institutions.