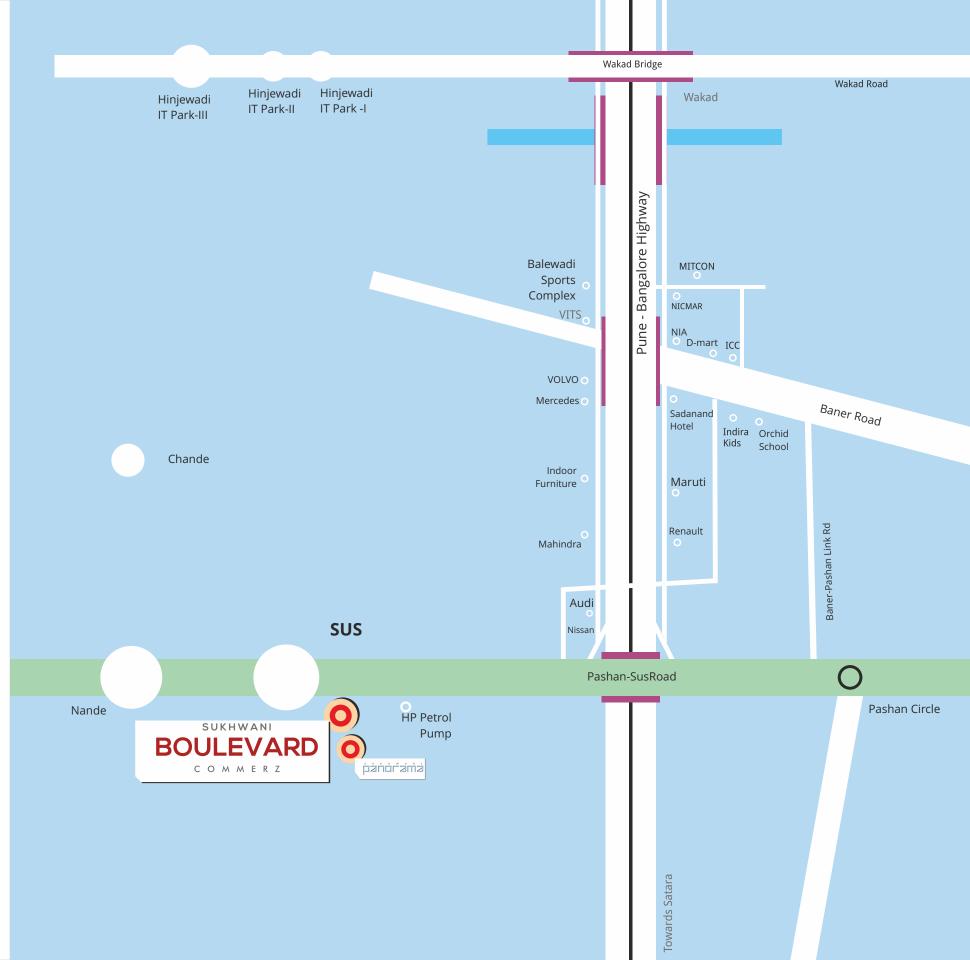

The SUS road connects to Hinjawadi, Pirangut, Lavale on one side and the Mum- Pune highway on the other. Aundh, Baner and Pashan are just a hop away. With huge civic infrastructure revamps planned and the great connectivity that this location offers, any venture at Sukhwani Boulevard will get an advantage that could be termed preferential vis-a-vis the competition!

#### LOCAL DISTANCES

| Nissan Showroom  | 05 mins | Aundh               | 10 mins |
|------------------|---------|---------------------|---------|
| Baner            | 10 mins | University          | 15 mins |
| Kothrud          | 20 mins | Shivaji Nagar       | 20 mins |
| Balewadi Stadium | 10 mins | VIBGYOR School      | 05 mins |
| Sadanand Hotel   | 10 mins | Vidya Valley School | 05 mins |
| Hinjawadi        | 10 mins | D Mart              | 10 mins |
| Express Way      | 15 mins | E Square Multiplex  | 15 mins |

#### LOCATION

Boulevard is located on Sus road in SUS. At 5 mins, it's just a hop away from the Mumbai - Bangalore highway.

The Sus road further leads to Hinjewadi IT park and before that, it bifurcates towards Pirangut Ind Zone via Lavale.