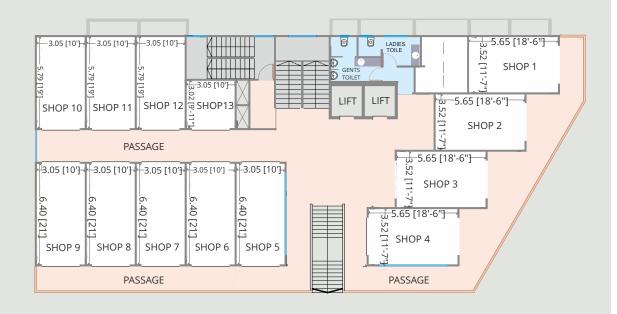

#### UPPER GROUND FLOOR

| Shop<br>Nos    | Carpet<br>Area | Saleable<br>Area |
|----------------|----------------|------------------|
| 01,02          | 217.30         | 316              |
| 03,04          | 220.55         | 320              |
| 05,06,07,08,09 | 216.57         | 315              |
| 10,11,12       | 193.43         | 281              |
| 13             | 102.26         | 149              |