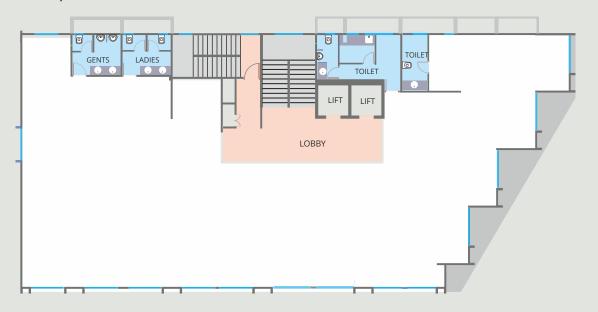

#### LOWER GROUND FLOOR

| Shop           | Carpet | Saleable |
|----------------|--------|----------|
| Nos            | Area   | Area     |
| 01, 02, 03, 04 | 217.32 |          |

#### UPPER GROUND FLOOR

| Shop<br>Nos    | Carpet<br>Area | Saleable<br>Area |
|----------------|----------------|------------------|
| 01,02          | 217.30         | 316              |
| 03,04          | 220.55         | 320              |
| 05,06,07,08,09 | 216.57         | 315              |
| 10,11,12       | 193.43         | 281              |
| 13             | 102.26         | 149              |

#### FIRST FLOOR

| Commercial<br>Unit Nos | Carpet<br>Area | Saleable<br>Area |
|------------------------|----------------|------------------|
| 01                     | 1632.47        | 2368             |
| 02                     | 2274.32        | 3298             |

#### 2nd, 3rd & 4th FLOORS

| Commercial | Carpet  | Saleable |
|------------|---------|----------|
| Unit Nos   | Area    | Area     |
| 01         | 4380.09 |          |

#### 5th FLOOR

| Commercial | Carpet  | Saleable |
|------------|---------|----------|
| Unit Nos   | Area    | Area     |
| 01         | 1101.80 |          |