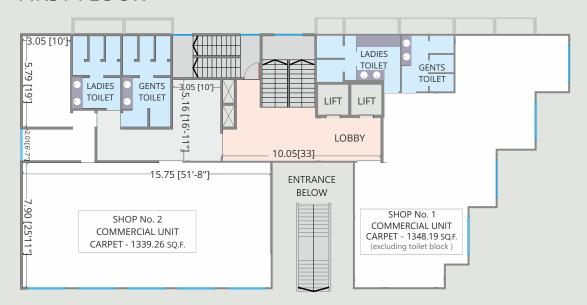

#### FIRST FLOOR

| Commercial<br>Unit Nos | Carpet<br>Area | Saleable<br>Area |
|------------------------|----------------|------------------|
| 01                     | 1632.47        | 2368             |
| 02                     | 2274.32        | 3298             |