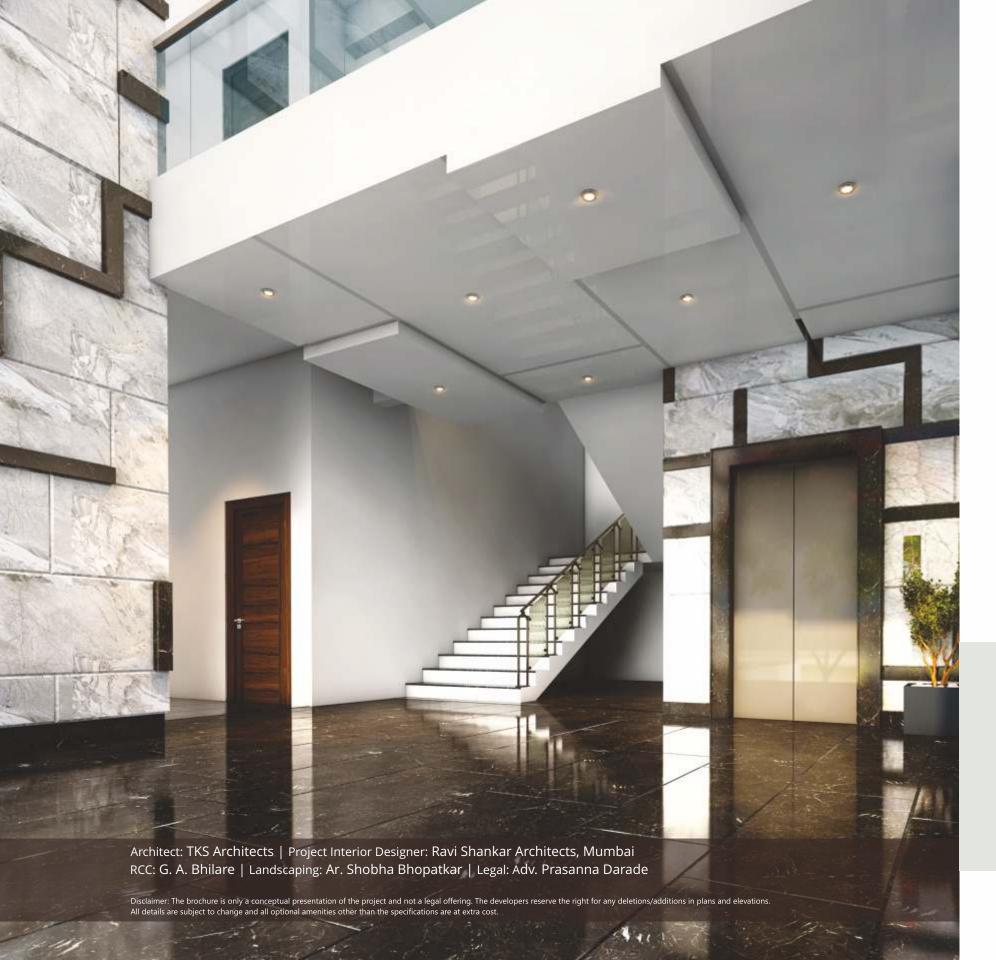

#### VISIBILITY

An impressive entrance lobby welcomes the shoppers and visitors. Boulevard fronts an approaching curve of the SUS road. The position and design gives it a strategic visibility that will be the envy of many a retail business! Traffic to Hinjewadi, Pirangut and Lavale passes here. The profile is mostly techies and students of Symbiosis, ISBM and other professional institutions.

#### **FUTURE READY**

The design is the high point of this development as is the function. The shops are high ceiling and have tall frontages. A uniquely designed Entrance Lobby for the Shopping Area invites the visitors.

## SPECIFICATIONS

- Separate Ladies and Gents Toilet on all floors
- 13' ceiling height for upper ground shops
- 9.5' ceiling height for offices
- Three entrances to the building
- Sewage Treatment Plant
- Proposed Cafeteria
- Elegant Entrance Lobby