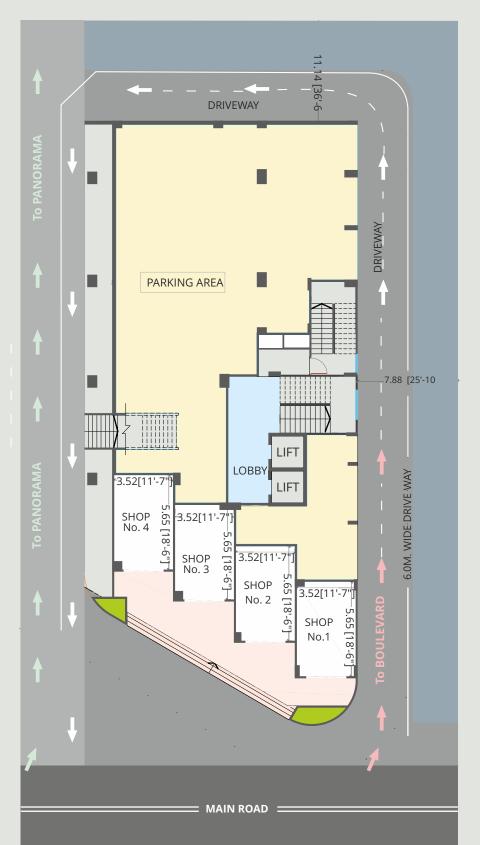

#### LOWER GROUND FLOOR

| Shop           | Carpet | Saleable |
|----------------|--------|----------|
| Nos            | Area   | Area     |
| 01, 02, 03, 04 | 217.32 |          |